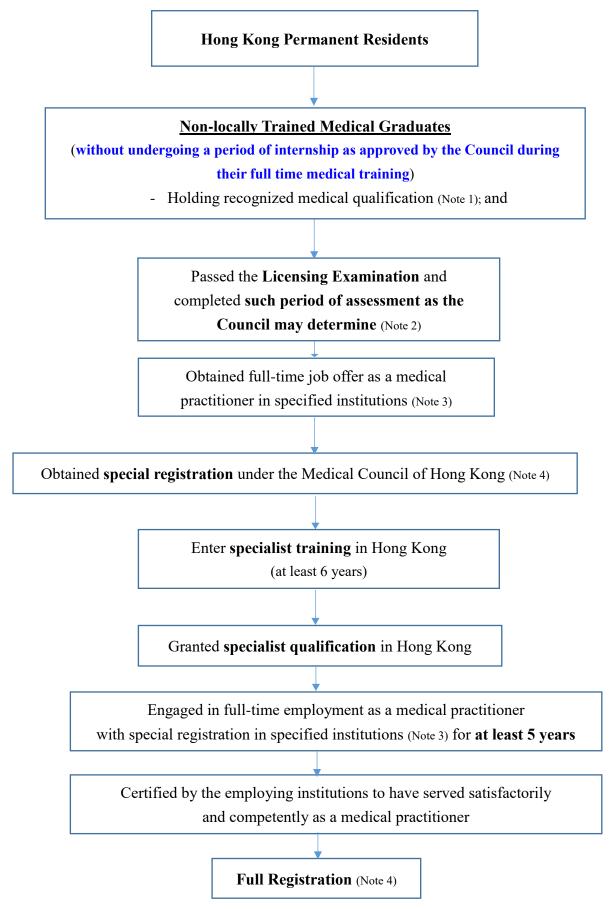

### Information Note to Applicants for the Licensing Examination of the Medical Council of Hong Kong under Section 7A(1)(b)(ii) of the Medical Registration Ordinance

Under sections 7A and 14D of the Medical Registration Ordinance ("MRO"), Chapter 161, the Laws of Hong Kong, non-locally trained medical graduates who are Hong Kong permanent residents and hold the recognized medical qualifications but without undergoing a period of internship as approved by the Council during their full time medical training are eligible to take the Licensing Examination ("LE") in Hong Kong. Having passed the LE, candidates will be required to undergo a period of assessment. Provided that they are of good character and have good professional conduct and subject to their satisfactory completion of the period of assessment and having been selected for full-time employment as a medical practitioner with special registration in a specified institution (i.e. Department of Health, Hospital Authority, the University of Hong Kong and the Chinese University of Hong Kong) as listed in Schedule 1B to the MRO, they will be granted special registration and may be granted full registration eventually after serving in one or more than one specified institution with special registration under full-time employment for a total of at least five years after obtaining specialist qualification recognized or awarded by the Hong Kong Academy of Medicine.

The pathway for full registration of applicants applying to take the Licensing Examination as described under section 7A(1)(b)(ii) of the MRO and extracts of the relevant provisions in the MRO are at **Appendices 1 and 2** respectively for ease of reference.